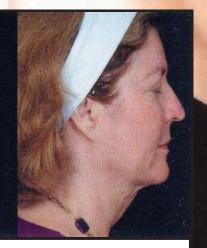

## 10-Minute Liposuction Procedure Melts Fat from Chin and Neck

Dr. Roger Bassin, plastic surgeon and Medical Director of the Bassin Center for Plastic Surgery, performs a ten-minute SmartLipo LaserLift during your lunchtime. The procedure is an ideal alternative to invasive surgical procedures such as a neck or facelift. The SmartLipo LaserLift works by inserting a very small cannula with a laser fiber into a pinpoint hole underneath the chin The cannula is moved back and forth as the laser's energy is delivered directly to the fat cells, making them rupture and easy to drain away. For most patients, typically only one treatment is required.